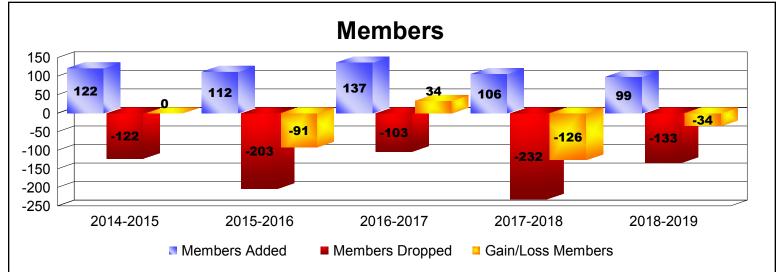

District 11 A1 As of June 2019 Cumulative

| Year      | New<br>Clubs | Dropped<br>Clubs | Gain/<br>Loss<br>Clubs | New<br>Members | Charter<br>Members | Reinstate<br>Members | Transfer<br>Members | Total<br>Member<br>Added | Total<br>Members<br>Dropped | Gain/<br>Loss<br>Members |
|-----------|--------------|------------------|------------------------|----------------|--------------------|----------------------|---------------------|--------------------------|-----------------------------|--------------------------|
| 2014-2015 | 1            | 0                | 1                      | 87             | 24                 | 8                    | 3                   | 122                      | -122                        | 0                        |
| 2015-2016 | 1            | -2               | -1                     | 70             | 31                 | 8                    | 3                   | 112                      | -203                        | -91                      |
| 2016-2017 | 2            | 0                | 2                      | 86             | 40                 | 8                    | 3                   | 137                      | -103                        | 34                       |
| 2017-2018 | 0            | -2               | -2                     | 66             | 5                  | 16                   | 19                  | 106                      | -232                        | -126                     |
| 2018-2019 | 0            | -1               | -1                     | 80             | 4                  | 12                   | 3                   | 99                       | -133                        | -34                      |
| Average   | 1            | -1               | 0                      | 78             | 21                 | 10                   | 6                   | 115                      | -159                        | -43                      |