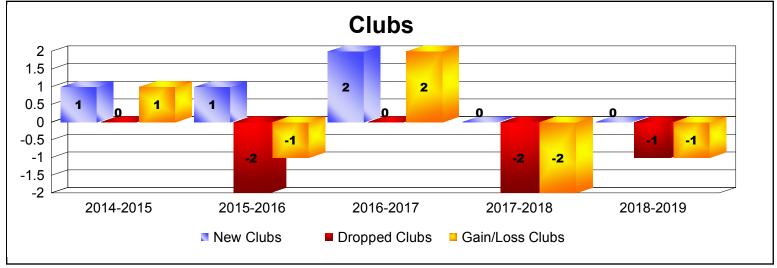

District 11 A1 As of June 2019 Cumulative

| Year      | New<br>Clubs | Dropped<br>Clubs | Gain/<br>Loss<br>Clubs | New<br>Members | Charter<br>Members | Reinstate<br>Members | Transfer<br>Members | Total<br>Member<br>Added | Total<br>Members<br>Dropped | Gain/<br>Loss<br>Members |
|-----------|--------------|------------------|------------------------|----------------|--------------------|----------------------|---------------------|--------------------------|-----------------------------|--------------------------|
| 2014-2015 | 1            | 0                | 1                      | 87             | 24                 | 8                    | 3                   | 122                      | -122                        | 0                        |
| 2015-2016 | 1            | -2               | -1                     | 70             | 31                 | 8                    | 3                   | 112                      | -203                        | -91                      |
| 2016-2017 | 2            | 0                | 2                      | 86             | 40                 | 8                    | 3                   | 137                      | -103                        | 34                       |
| 2017-2018 | 0            | -2               | -2                     | 66             | 5                  | 16                   | 19                  | 106                      | -232                        | -126                     |
| 2018-2019 | 0            | -1               | -1                     | 80             | 4                  | 12                   | 3                   | 99                       | -133                        | -34                      |
| Average   | 1            | -1               | 0                      | 78             | 21                 | 10                   | 6                   | 115                      | -159                        | -43                      |